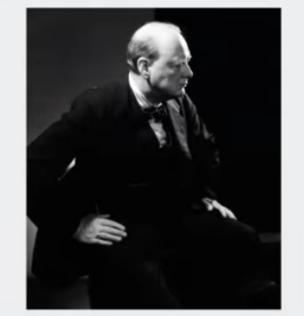

## Appeasement 1933 - 1939

An evocative photograph of Churchill, 1932

Road Scholar Virtual Lecture: Winston Churchill: The Darkest Hour,

May 1940 with Dr. Spencer Jones

Join Dr. Spencer Jones from the University of Wolverhampton to learn how Churchill came to be appointed as Prime Minister in Britain's hour of need and how his inspirational leadership ensured Britain would resist the Nazis to the bitter end.