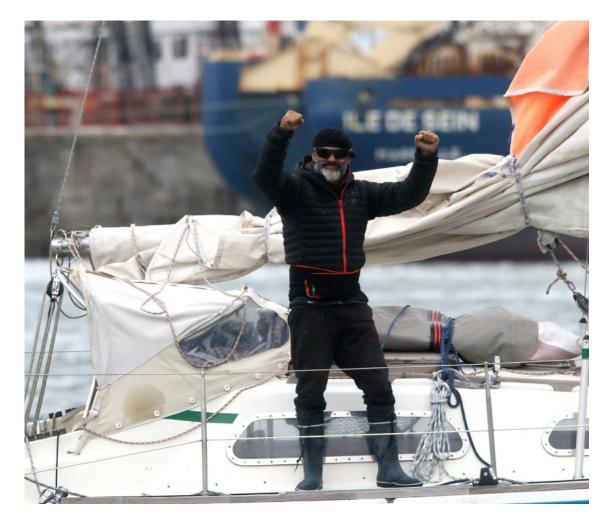

## An Argentine man stuck in Portugal because of the virus travels for 85 days the only way he could: in a small boat.